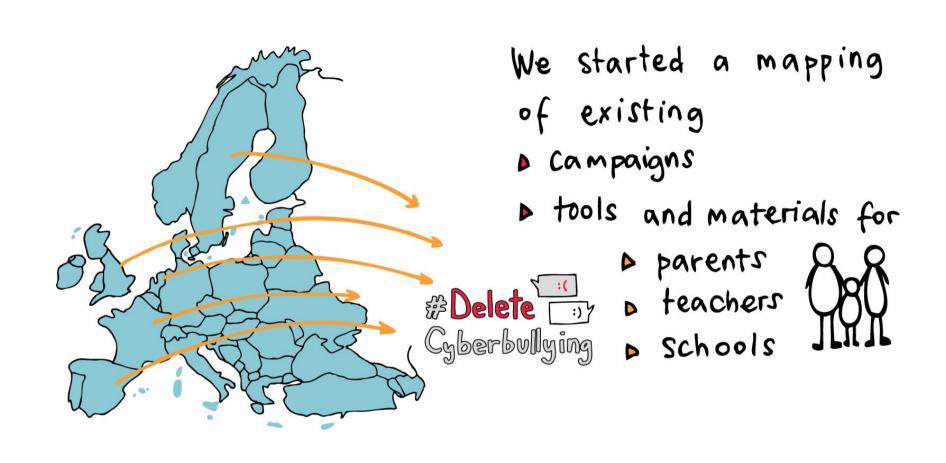

## Belete Cyberbullying :>>

COFACE identifies cyberbullying as a major problem and something that concerns families.

We wanted to do something about it, so with the cooperation of 8 partners...

this new project was born.

\* COFACE is a European network of family organisations representing the interest of ALL families at the European level.